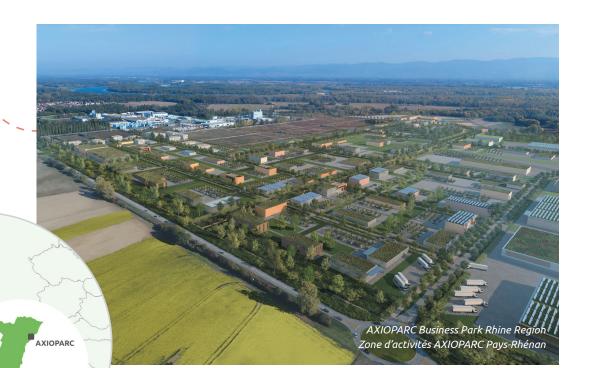

# Anchor yourself in the heart of Europe !

The AXIOPARC business park in Drusenheim-Herrlisheim caters to industrial, craft, and service companies. Strategically situated in the heart of the Rhine corridor—a key route for European goods transport—it offers the largest commercial plots available along the Strasbourg-Karlsruhe axis.

### AXIOPARC Business Park ZAE Drusenheim-Herrlisheim