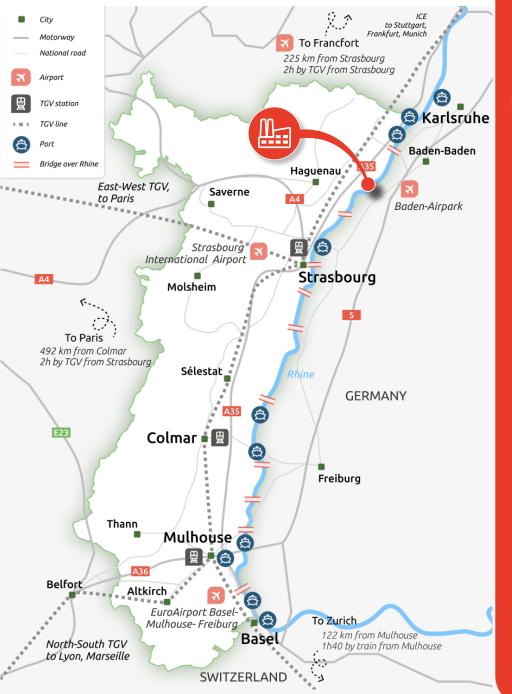

# Anchor yourself in the heart of Europe !

The AXIOPARC business park in Drusenheim-Herrlisheim caters to industrial, craft, and service companies. Strategically situated in the heart of the Rhine corridor—a key route for European goods transport—it offers the largest commercial plots available along the Strasbourg-Karlsruhe axis.

## AXIOPARC provides excellent connectivity with :

- Direct access to the A35 motorway and close proximity to the A4,
- Bridges over the Rhine linking to the German A5 motorway,

- A TGV station in Strasbourg and an ICE stop in Karlsruhe,
- Nearby airports in Strasbourg and Baden-Baden.

Its proximity to the Rhine also grants access to the waterway network. Additionally, the nearby heavy transport route for Category 3 (RD 468) facilitates the movement of oversized and heavy loads.

#### ACCESSIBILITY

| Strasbourg:                    | 25 km  |
|--------------------------------|--------|
| Haguenau:                      | 17 km  |
| Motorway A35:                  | 3 km   |
| Strasbourg Airport:            | 47 km  |
| Karlsruhe/Baden-Baden Airport: | 27 km  |
| EuroAirport                    |        |
| Basel-Mulhouse-Freiburg:       | 170 km |
| Frankfurt Airport:             | 185 km |
|                                |        |